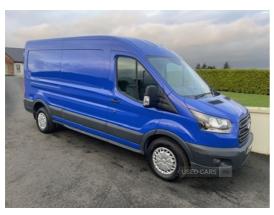

## Ford Transit 2.0 TDCi 105ps H2 Van | Jan 2019 2. 0 105ps L3 H3 \*\* € 215 VRT \*\*

£11,950 + VAT

January 2019 Ford Transit 350 105ps L3 H2 LWB Med Roof 65,000 Warranted Miles, Recently Fully Serviced, One Previous English Owner, Remote Locking, Elec Windows, Ply Lined, Tidy.

| Miles:        | 65000   |
|---------------|---------|
| Fuel Type:    | Diesel  |
| Transmission: | Manual  |
| Colour:       | Blue    |
| Engine Size:  | 1995    |
| Body Style:   | Van     |
| Reg:          | BP68MHY |
|               |         |