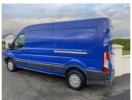

## Ford Transit 2.0 TDCi 105ps H2 Van | Jan 2019 2. 0 105ps L3 H3 \*\* € 215 VRT \*\*

£11,950 + VAT

January 2019 Ford Transit 350 105ps L3 H2 LWB Med Roof 65,000 Warranted Miles, Recently Fully Serviced, One Previous English Owner, Remote Locking, Elec Windows, Ply Lined, Tidy.

| Miles:        | 65000   |
|---------------|---------|
| Fuel Type:    | Diesel  |
| Transmission: | Manual  |
| Colour:       | Blue    |
| Engine Size:  | 1995    |
| Body Style:   | Van     |
| Reg:          | BP68MHY |
|               |         |