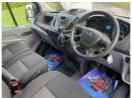

## **Vehicle Features**

2 x 12V power outlets, 8 speakers, 16" steel wheels, ABS, Audio controls mounted on steering wheel, Deadlocks, Driver's armrest, Driver seatbelt reminder, Dual passenger seat tray and table, Electric windows, Electronic dynamic cornering control, ESP + Hill start assist, Glovebox (A4 documents size), Inertia reel front seatbelts + auto height adjustment, Part body colour front bumper, PAS, Reach and rake adjustable steering column, Rear bumper with integral step, Rear mudflaps, Remote central locking, Trip computer